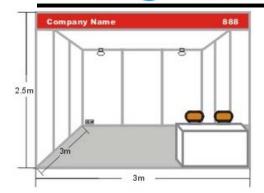

# Standard booth facilities(standard booth min9m<sup>2</sup>)

Facilities: three-sided walls supported by grey Pifex aluminum,1 info counter,2 folding chairs,2 spotlights, Chinese&English fascia, carpet